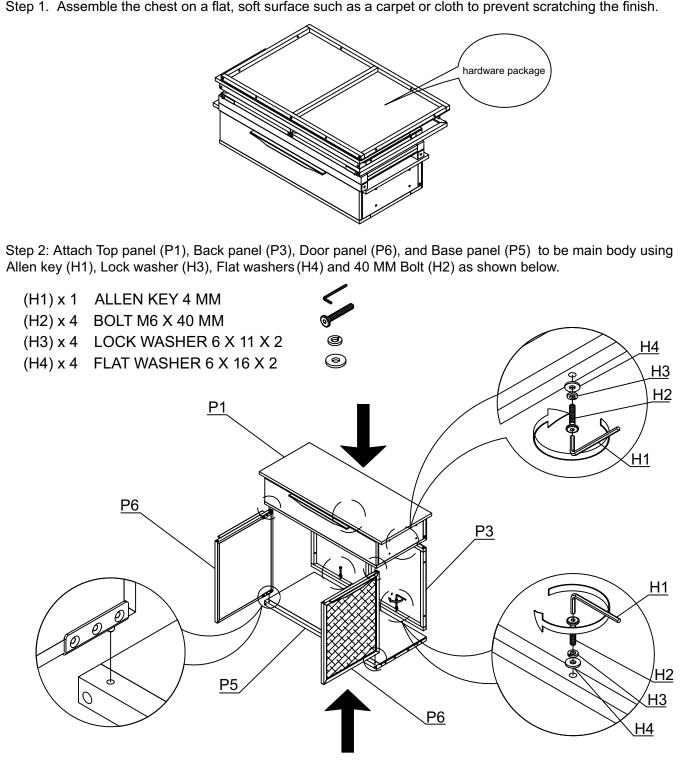

### **Assembly Procedures:**

Step 1. Assemble the chest on a flat, soft surface such as a carpet or cloth to prevent scratching the finish.

MADISON PARK. ASSEMBLY INSTRUCTIONS

**Description: E&E - PALISADES ACCENT CHEST** 