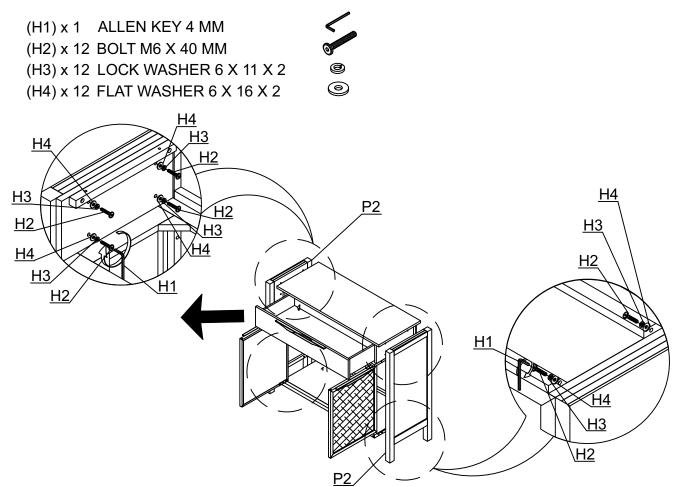

Step 3: First open the Drawer from main body, then attach Side panel (P2) to main body using Allen key (H1), Lock washer (H3), Flat washers (H4) and 40 MM Bolt (H2) as shown below.

Step 4: Close the Drawer to main body, then tighten Side panel (P2) to Back panel (P3) using Allen key (H1), Lock Washer (H3), Flat washers (H4), and 40 MM Bolt (H2) as shown below.