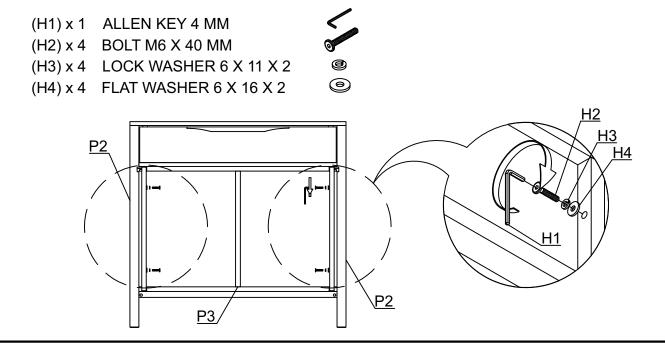

Step 3: First open the Drawer from main body, then attach Side panel (P2) to main body using Allen key (H1), Lock washer (H3), Flat washers (H4) and 40 MM Bolt (H2) as shown below.

Step 4: Close the Drawer to main body, then tighten Side panel (P2) to Back panel (P3) using Allen key (H1), Lock Washer (H3), Flat washers (H4), and 40 MM Bolt (H2) as shown below.